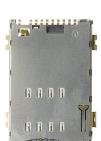

## FMS / FUS SERIES FOR SIM AND µSIM CARD READERS

### FMS006Z-2\*00\*-\*

- Push/Push type
- Top and Reversed mount
- With and without switch
- Dimensions: 19.25W x 26.50L x 1.50Ht

#### FM5006-5100-0

- Manual type small size
- 6 pins
- Top mounted
- Super low profile with a height of only 1.40mm

000

• Dimensions: 16.05W x 17.25L x 1.40Ht

### FM5008-6001-0

- Push/Push type
- 8 pins
- Top mounted
- Dimensions: 18.70W x 27.90L x 1.50Ht

### SPECIAL FEATURE

• High reliable design with 2 beam contacts