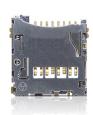

### FPS SERIES FOR SD/MMC CARD READERS

#### FP5009-2409-0

- Push/Push type
- · Low profile version
- Top mount
- · Card detection switch, write protection
- Wide temperature range: -25°C to +85°C

### FP5009-2903-0

- Automotive type
- Push/Push type
- Top mounted
- Four grounding terminals
- Two card fly-out brake
- Closed cover for improved EMI protection
- For automotive applications
- Wide temperature range: -25°C to +85°C

### FPS009-2960-0

- Push/Push type
- · Reversed mount
- Four grounding terminals
- Two card fly-out brake
- Closed cover for improved EMI protection
- For automotive applications
- Wide temperature range: -25°C to +85°C

### SPECIAL FEATURE

• Two point contacts (Power contacts #3 and #4) provide a high security against electrical interruption