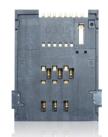

# PJS SERIES FOR µSD CARD READERS

### PJ5008-2003-0

- Push/Push type
- Reversed mounted
- Low Profile
- Dimensions: 14.5/15.6W x 14.8/15.6L x 1.85Ht

### PJ5008U-3000-0

- Manual type
- 180° version
- TH mounting
- Dimensions: 12.80W x 14.18L x 3.10Ht

# **SPECIAL FEATURE**

- · Card jump out prevention independent
- Static discontinuity prevention due to Vcc contact

### PJS008-2130-0

- Push/Push type
- Top mount
- Super low profile with a height of only 1.50mm
- Dimensions: 14.20W x 15.20L x 1.50Ht