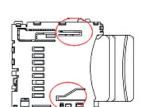

- · Automatic locking function after insertion of SD card
- · 2-point contact installation on all contact terminals to ensure die-electric discontinuity prevention which may be caused by vibration and impact
- Zero sliding contact @100G shock (X Y Z direction)
- Metal shell cover with 4 GNDs (solder tubes) to ensure EMI/ESD prevention performance