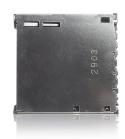

### FP5009-2903-0

- Automotive type
- Push/Push type
- Top mounted
- Four grounding terminals
- Two card fly-out brake
- Closed cover for improved EMI protection
- For automotive applications
- Wide temperature range: -25°C to +85°C