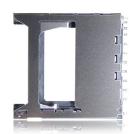

### FP5009-2903-0

- Automotive type
- Push/Push type
- Top mounted
- Four grounding terminals
- Two card fly-out brake
- Closed cover for improved EMI protection
- For automotive applications
- Wide temperature range: -25°C to +85°C