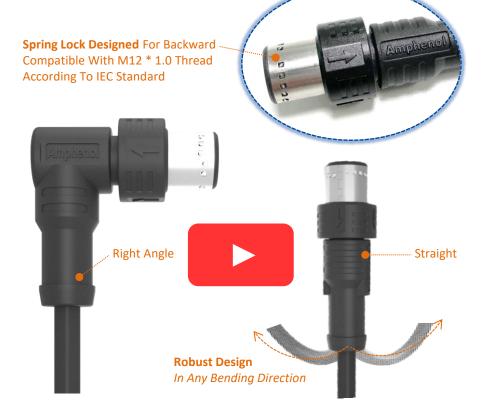

## MPRONTO-12 M12 Push-Pull Connectors

World's First True Backward Compatible To All M12\*1.0 Thread Socket Unique Technology Patent

COMING SOON

## **Key Features**

- ✓ World's First True Backward Compatible to all M12\*1.0 Threaded Socket
- ☑ One Simple Push-to-Plug and Pull-to-Unplug
- ✓ With *MPronto-12*, No Need to Buy a Mating Pair from ALTW
- ✓ Saves over 80% Installation Time vs.
  Standard M12 Screw Thread Mating

## **General Characteristics**

- ✓ Mate with all M12\*1.0 per IEC standard
- ☑ IP67 & IP69K IEC Standard
- ☑ Mating Style: Push Pull
- ✓ Durability: 500 cycles
- Plug Available in A, B, D, L, S, T, X code
- ☑ Contacts: 2 ~ 17 Pin
- ☑ Salt Spray: 48h